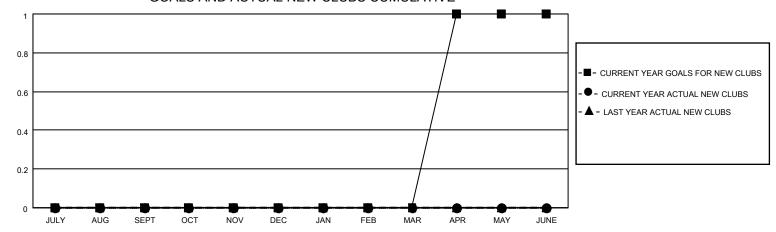

## District 25 C

| Clubs                 |               |           |               | Members               |                        |                         |                                                    |  |  |
|-----------------------|---------------|-----------|---------------|-----------------------|------------------------|-------------------------|----------------------------------------------------|--|--|
| RESULTS FOR 2020-2021 |               |           |               | RESULTS FOR 2020-2021 |                        |                         |                                                    |  |  |
| QUARTER               | NEW CLUB GOAL | NEW CLUBS | DROPPED CLUBS | QUARTER MEME          | BER GROWTH NET<br>GOAL | MEMBER GROWTH<br>ACTUAL | DROPPED<br>MEMBERS ACTUAL<br>(including transfers) |  |  |
| JULY/AUG/SEPT         | 0             | 0         | 0             | JULY/AUG/SEPT         | 0                      | 17                      | 28                                                 |  |  |
| OCT/NOV/DEC           | 0             | 0         | 0             | OCT/NOV/DEC           | 10                     | 21                      | 63                                                 |  |  |
| JAN/FEB/MAR           | 0             | 0         | 0             | JAN/FEB/MAR           | 10                     | 0                       | 0                                                  |  |  |
| APR/MAY/JUNE          | 1             | 0         | 0             | APR/MAY/JUNE          | 10                     | 0                       | 0                                                  |  |  |

### GOALS AND ACTUAL NEW CLUBS CUMULATIVE