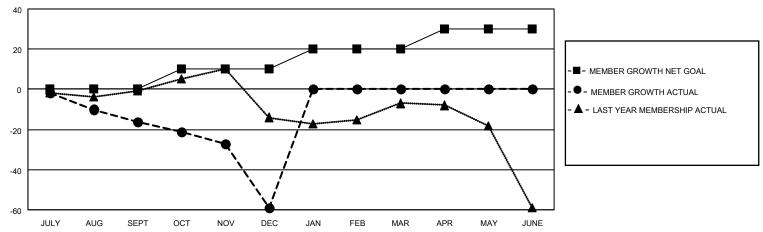

## District 25 C

| Clubs                 |               |           |               | Members               |                        |                         |                                                    |  |  |
|-----------------------|---------------|-----------|---------------|-----------------------|------------------------|-------------------------|----------------------------------------------------|--|--|
| RESULTS FOR 2020-2021 |               |           |               | RESULTS FOR 2020-2021 |                        |                         |                                                    |  |  |
| QUARTER               | NEW CLUB GOAL | NEW CLUBS | DROPPED CLUBS | QUARTER MEME          | BER GROWTH NET<br>GOAL | MEMBER GROWTH<br>ACTUAL | DROPPED<br>MEMBERS ACTUAL<br>(including transfers) |  |  |
| JULY/AUG/SEPT         | 0             | 0         | 0             | JULY/AUG/SEPT         | 0                      | 17                      | 28                                                 |  |  |
| OCT/NOV/DEC           | 0             | 0         | 0             | OCT/NOV/DEC           | 10                     | 21                      | 63                                                 |  |  |
| JAN/FEB/MAR           | 0             | 0         | 0             | JAN/FEB/MAR           | 10                     | 0                       | 0                                                  |  |  |
| APR/MAY/JUNE          | 1             | 0         | 0             | APR/MAY/JUNE          | 10                     | 0                       | 0                                                  |  |  |

#### GOALS AND ACTUAL MEMBERS CUMULATIVE

| DROPPED CLUBS: 0 |    | 15 CLUBS OF 55 ADDED 1 OR MORE<br>NEW MEMBERS | GENDER DISTRIBUTION             |              |     |
|------------------|----|-----------------------------------------------|---------------------------------|--------------|-----|
|                  |    | NEW MEMBERS                                   | MALE                            | 970 (70.91%) |     |
|                  |    |                                               | FEMALE                          | 398 (29.09%) |     |
| DROPPED MEMBERS  |    |                                               |                                 |              |     |
| DECEASED         | 20 | CLICK HERE FOR CUMULATIVE                     | TOTAL FAMILY UNIT MEMBERS       |              | 321 |
| CLUB CANCELLED 0 |    | MEMBERSHIP DATA                               |                                 |              | 405 |
| OTHER            | 71 |                                               | FAMILY MEMBERS PAYING HALF DUES |              | 165 |
| TOTAL            | 91 |                                               |                                 |              |     |